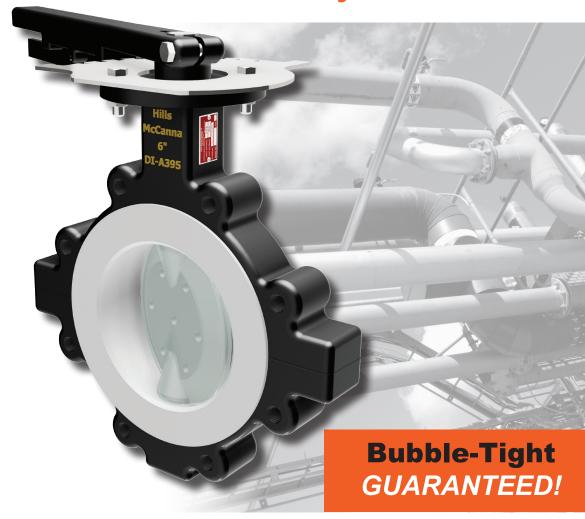

# ChemTite® BUTTERFLY VALVES

| *Disc Options       |
|---------------------|
| PFA / CD4MCu        |
| 316 STAINLESS STEEL |
| HASTELLOY® C276     |
| TITANIUM GR. C-2    |
| UHMWPE / CD4MCu     |

| Actuator Sizing |                         |             |  |
|-----------------|-------------------------|-------------|--|
| VALVE<br>SIZE   | TORQUE @ MAX. DIFF. PSI |             |  |
|                 | PFA                     | UHMWPE      |  |
| 2"              | 275 in-lbs              | 405 in-lbs  |  |
| 3"              | 380 in-lbs              | 463 in-lbs  |  |
| 4"              | 570 in-lbs              | 771 in-lbs  |  |
| 6"              | 1250 in-lbs             | 3660 in-lbs |  |
| 8"              | 1660 in-lbs             | 4116 in-lbs |  |
| 10"             | 3600 in-lbs             | 6315 in-lbs |  |
| 12"             | 4800 in-lbs             | 8102 in-lbs |  |

| Cv Data         |  |  |
|-----------------|--|--|
| FULL OPEN<br>Cv |  |  |
| 112             |  |  |
| 334             |  |  |
| 570             |  |  |
| 1415            |  |  |
| 3110            |  |  |
| 5223            |  |  |
| 7944            |  |  |
|                 |  |  |