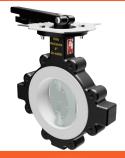

# ChemTite® BUTTERFLY VALVES

| *Disc Options       |
|---------------------|
| PFA / CD4MCu        |
| 316 STAINLESS STEEL |
| HASTELLOY® C276     |
| TITANIUM GR. C-2    |
| UHMWPE / CD4MCu     |

| Actuator Sizing |                         |             |  |
|-----------------|-------------------------|-------------|--|
| VALVE<br>SIZE   | TORQUE @ MAX. DIFF. PSI |             |  |
|                 | PFA                     | UHMWPE      |  |
| 2"              | 275 in-lbs              | 405 in-lbs  |  |
| 3"              | 380 in-lbs              | 463 in-lbs  |  |
| 4"              | 570 in-lbs              | 771 in-lbs  |  |
| 6"              | 1250 in-lbs             | 3660 in-lbs |  |
| 8"              | 1660 in-lbs             | 4116 in-lbs |  |
| 10"             | 3600 in-lbs             | 6315 in-lbs |  |
| 12"             | 4800 in-lbs             | 8102 in-lbs |  |