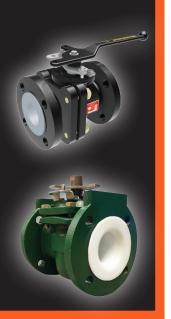

# ChemTite® PTFE / PFA Lined for Severe Duty

# **FEATURES**

- Bubble-Tight Design
- Heavy Duty PTFE/PFA Liner Resists Cracking
- Two Seat Options: PTFE or UHMWPE
- Size Range: 2" to 12"
- Pressure Rating: Full Vacuum to 150 psi (10.34 bar)
- Operating Temperature: (-)20°F to (+)400°F
- One Piece Disc & Stem
- Mounting Flange is ISO 5211 Compliant
- Five Disc Options:
  - PFA / CD4MCu
  - 316 Stainless Steel
- Hastelloy® C276
   Titanium Gr. C-2
   UHMWPE / CD4MCu

# THE ORIGINAL IN THE USA

Since 1931, Hills-McCanna® has earned a reputation for innovative products that serve demanding applications better than before. Today, the Hills-McCanna® legacy continues with the ChemTite® series. ChemTite® products are built with American quality for peace of mind and dependability in tough chemical applications.