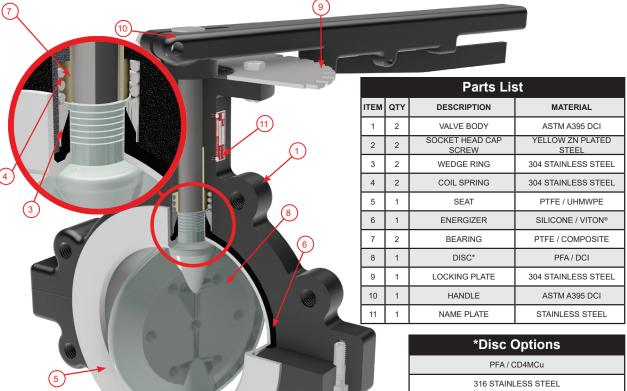

# **FEATURES**

- Bubble-Tight Design
- Heavy Duty PTFE/PFA Liner Resists Cracking
- Two Seat Options: PTFE or UHMWPE
- Size Range: 2" to 12"
- Pressure Rating: Full Vacuum to 150 psi (10.34 bar)
- Operating Temperature: (-)20°F to (+)400°F
- One Piece Disc & Stem
- Mounting Flange is ISO 5211 Compliant
- Five Disc Options:
  - PFA / CD4MCu
  - 316 Stainless Steel
- Hastelloy® C276
   Titanium Gr. C-2
   UHMWPE / CD4MCu

# ChemTite® BUTTERFLY VALVES

| *Disc Options       |
|---------------------|
| PFA / CD4MCu        |
| 316 STAINLESS STEEL |
| HASTELLOY® C276     |
| TITANIUM GR. C-2    |
| UHMWPE / CD4MCu     |

| Actuator Sizing |                         |             |  |
|-----------------|-------------------------|-------------|--|
| VALVE<br>SIZE   | TORQUE @ MAX. DIFF. PSI |             |  |
|                 | PFA                     | UHMWPE      |  |
| 2"              | 275 in-lbs              | 405 in-lbs  |  |
| 3"              | 380 in-lbs              | 463 in-lbs  |  |
| 4"              | 570 in-lbs              | 771 in-lbs  |  |
| 6"              | 1250 in-lbs             | 3660 in-lbs |  |
| 8"              | 1660 in-lbs             | 4116 in-lbs |  |
| 10"             | 3600 in-lbs             | 6315 in-lbs |  |
| 12"             | 4800 in-lbs             | 8102 in-lbs |  |